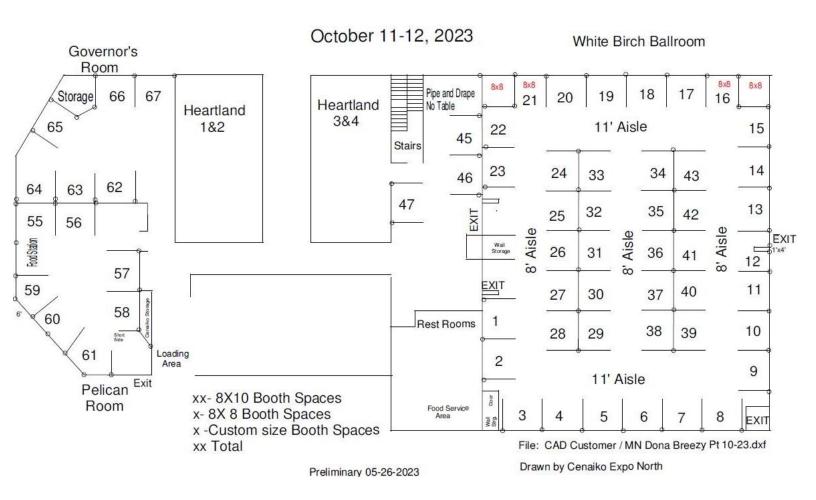

### **Exhibit Floor Plan**

## MN-DONA Lakes Area Directors of Nursing Fall Conference October 11-12, 2023 Breezy Point Resort

### Floor Plan subject to change

Note: Booths 45, 46, and 47 are located in an unsecured area. Booth 21 will not be used this year.